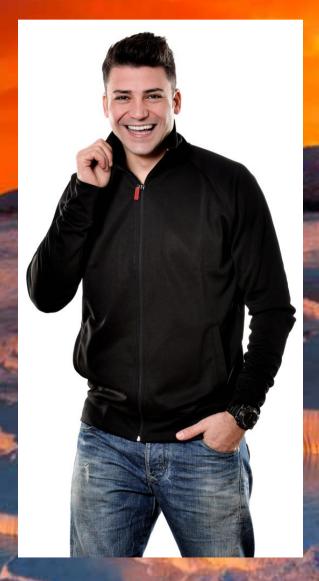

## Production ranges are:

- Knitted garments: T-shirts, sweatshirts, polo shirts
- Digital printed garments on 100% cotton surface.
- Woven trousers: dyed in garment or simply dyed.
- Baby clothes
- Shirts in casual and sports