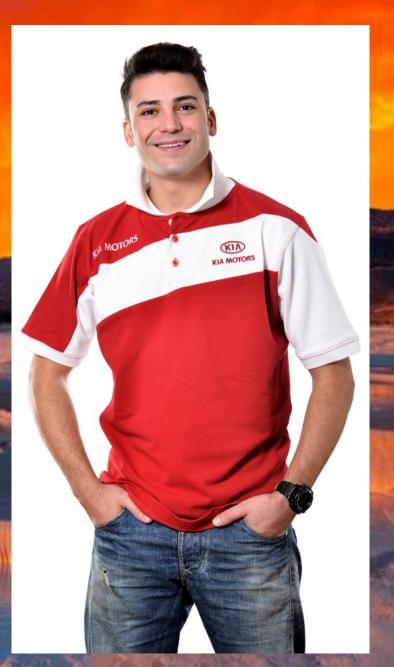

## Production ranges are:

- Knitted garments: T-shirts, sweatshirts, polo shirts
- Digital printed garments on 100% cotton surface.
- Woven trousers: dyed in garment or simply dyed.
- Baby clothes
- Shirts in casual and sports