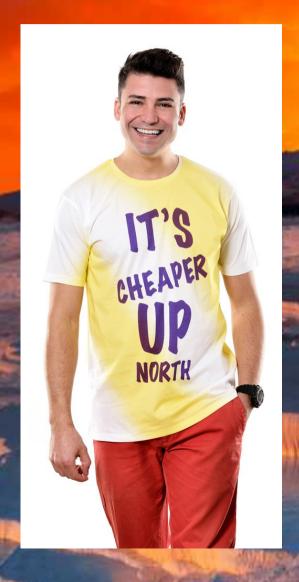

## Production ranges are:

- Knitted garments: T-shirts, sweatshirts, polo shirts
- Digital printed garments on 100% cotton surface.
- Woven trousers: dyed in garment or simply dyed.
- Baby clothes
- Shirts in casual and sports