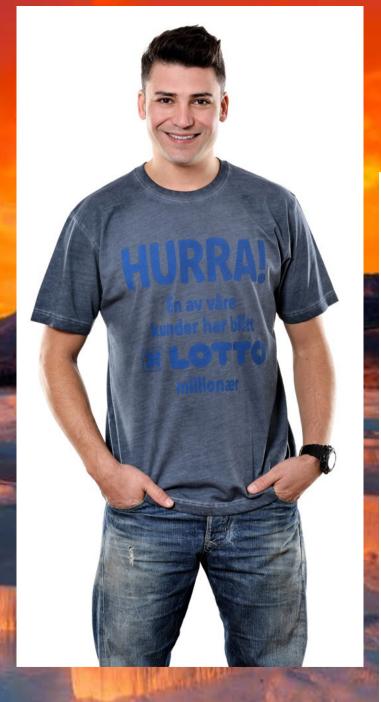

## Production ranges are:

- Knitted garments: T-shirts, sweatshirts, polo shirts
- Digital printed garments on 100% cotton surface.
- Woven trousers: dyed in garment or simply dyed.
- Baby clothes
- Shirts in casual and sports