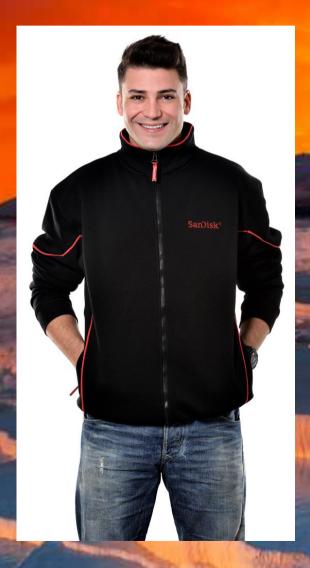

## Production ranges are:

- Knitted garments: T-shirts, sweatshirts, polo shirts
- Digital printed garments on 100% cotton surface.
- Woven trousers: dyed in garment or simply dyed.
- Baby clothes
- Shirts in casual and sports