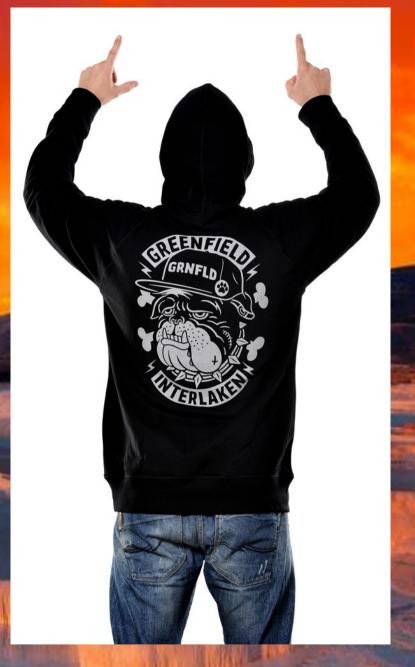

## Production ranges are:

- Knitted garments: T-shirts, sweatshirts, polo shirts
- Digital printed garments on 100% cotton surface.
- Woven trousers: dyed in garment or simply dyed.
- Baby clothes
- Shirts in casual and sports