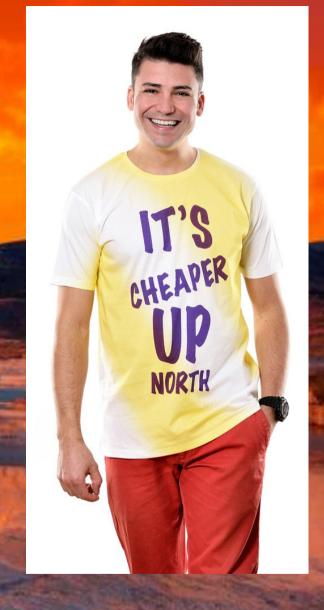

## Production ranges are:

- Knitted garments: T-shirts, sweatshirts, polo shirts
- Digital printed garments on 100% cotton surface.
- Woven trousers: dyed in garment or simply dyed.
- Baby clothes
- Shirts in casual and sports